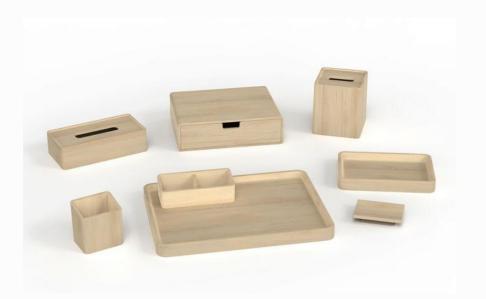

intelligent constant terperature control
- -With magnetic nozzle
- -2 wind speed
- -3 wind type with light circle:

Natural wind: blue light, 13.5~17.5m/s,

Warm wind: yellow light, 15.5~19m/s, 55°C

Hot wind: red light, 16.5~22m/s, 85°C

#### High Speed Sensor Hair Dryer B12





- -Unique design
- -Brushless motor with 110000 rpm
- -200 million level negative ions
- -59DB low noise, suitable for pets.
- -100 times/s intelligent constant terperature control.
- -5S auto power off withou holding the handle
- -3 wind type with light circle:

Natural wind: blue light, 13.5~17.5m/s,

Warm wind: yellow light, 15.5~19m/s, 55°C

Hot wind: red light, 16.5~22m/s, 85°C

#### 1400~1800W





1300~1875W







Single / Double / Triple Layer 304 / 316 SS 0.8-1L









#### **Room Accessories**















# THANKS

Creade www.szcreade.com