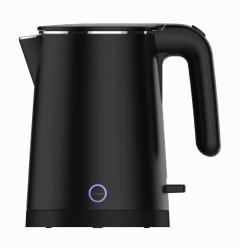

oise, suitable for pets.
- -100 times/s intelligent constant terperature control
- -With magnetic nozzle
- -2 wind speed
- -3 wind type with light circle:

Natural wind: blue light, 13.5~17.5m/s,

Warm wind: yellow light, 15.5~19m/s, 55°C

Hot wind: red light, 16.5~22m/s, 85°C

#### High Speed Sensor Hair Dryer B12





- -Unique design
- -Brushless motor with 110000 rpm
- -200 million level negative ions
- -59DB low noise, suitable for pets.
- -100 times/s intelligent constant terperature control.
- -5S auto power off withou holding the handle
- -3 wind type with light circle:

Natural wind: blue light, 13.5~17.5m/s,

Warm wind: yellow light, 15.5~19m/s, 55°C

Hot wind: red light, 16.5~22m/s, 85°C

#### 1400~1800W





1300~1875W







Single / Double / Triple Layer 304 / 316 SS 0.8-1L









#### **Room Accessories**















# THANKS

Creade www.szcreade.com