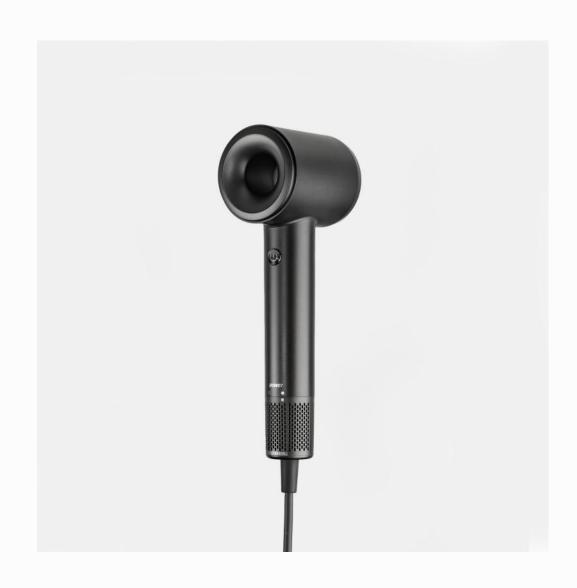

#### High Speed Hair Dryer F1

- -Unique design
- -Brushless motor with 110000 rpm
- -200 million level negative ions
- -59DB low noise, suitable for pets.
- -100 times/s intelligent constant terperature control
- -With magnetic nozzle
- -2 wind speed
- -3 wind type with light circle:

#### High Speed Sensor Hair Dryer B12

- -Unique design
- -Brushless motor with 110000 rpm
- -200 million level negative ions
- -59DB low noise, suitable for pets.
- -100 times/s intelligent constant terperature control.
- -5S auto power off withou holding the handle
- -3 wind type with light circle: