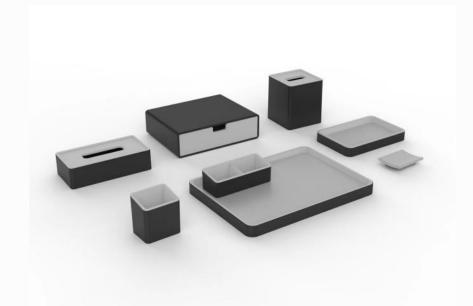

es/s intelligent constant terperature control
- -With magnetic nozzle
- -2 wind speed
- -3 wind type with light circle:

Natural wind: blue light, 13.5~17.5m/s,

Warm wind: yellow light, 15.5~19m/s, 55°C

Hot wind: red light, 16.5~22m/s, 85°C

#### High Speed Sensor Hair Dryer B12





- -Unique design
- -Brushless motor with 110000 rpm
- -200 million level negative ions
- -59DB low noise, suitable for pets.
- -100 times/s intelligent constant terperature control.
- -5S auto power off withou holding the handle
- -3 wind type with light circle:

Natural wind: blue light, 13.5~17.5m/s,

Warm wind: yellow light, 15.5~19m/s, 55°C

Hot wind: red light, 16.5~22m/s, 85°C

#### 1400~1800W





1300~1875W







Single / Double / Triple Layer 304 / 316 SS 0.8-1L









#### **Room Accessories**















# THANKS

Creade www.szcreade.com