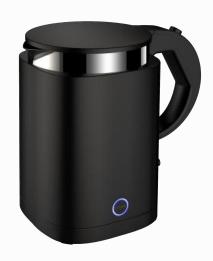

se, suitable for pets.
- -100 times/s intelligent constant terperature control
- -With magnetic nozzle
- -2 wind speed
- -3 wind type with light circle:

Natural wind: blue light, 13.5~17.5m/s,

Warm wind: yellow light, 15.5~19m/s, 55°C

Hot wind: red light, 16.5~22m/s, 85°C

#### High Speed Sensor Hair Dryer B12





- -Unique design
- -Brushless motor with 110000 rpm
- -200 million level negative ions
- -59DB low noise, suitable for pets.
- -100 times/s intelligent constant terperature control.
- -5S auto power off withou holding the handle
- -3 wind type with light circle:

Natural wind: blue light, 13.5~17.5m/s,

Warm wind: yellow light, 15.5~19m/s, 55°C

Hot wind: red light, 16.5~22m/s, 85°C

#### 1400~1800W





1300~1875W







Single / Double / Triple Layer 304 / 316 SS 0.8-1L









#### **Room Accessories**















# THANKS

Creade www.szcreade.com