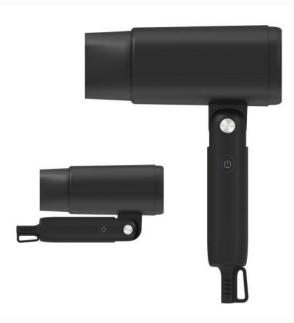

#### High Speed Hair Dryer F1

- -Unique design
- -Brushless motor with 110000 rpm
- -200 million level negative ions
- -59DB low noise, suitable for pets.
- -100 times/s intelligent constant terperature control
- -With magnetic nozzle
- -2 wind speed
- -3 wind type with light circle:

Natural wind: blue light, 13.5~17.5m/s,

Warm wind: yellow light, 15.5~19m/s, 55°C

Hot wind: red light, 16.5~22m/s, 85°C

#### High Speed Sensor Hair Dryer B12

- -Unique design
- -Brushless motor with 110000 rpm
- -200 million level negative ions
- -59DB low noise, suitable for pets.
- -100 times/s intelligent constant terperature control.
- -5S auto power off withou holding the handle
- -3 wind type with light circle: