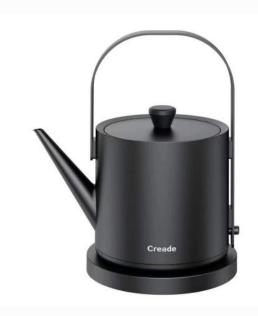

suitable for pets.
- -100 times/s intelligent constant terperature control
- -With magnetic nozzle
- -2 wind speed
- -3 wind type with light circle:

Natural wind: blue light, 13.5~17.5m/s,

Warm wind: yellow light, 15.5~19m/s, 55°C

Hot wind: red light, 16.5~22m/s, 85°C

#### High Speed Sensor Hair Dryer B12





- -Unique design
- -Brushless motor with 110000 rpm
- -200 million level negative ions
- -59DB low noise, suitable for pets.
- -100 times/s intelligent constant terperature control.
- -5S auto power off withou holding the handle
- -3 wind type with light circle:

Natural wind: blue light, 13.5~17.5m/s,

Warm wind: yellow light, 15.5~19m/s, 55°C

Hot wind: red light, 16.5~22m/s, 85°C

#### 1400~1800W





1300~1875W







Single / Double / Triple Layer 304 / 316 SS 0.8-1L









#### **Room Accessories**















# THANKS

Creade www.szcreade.com