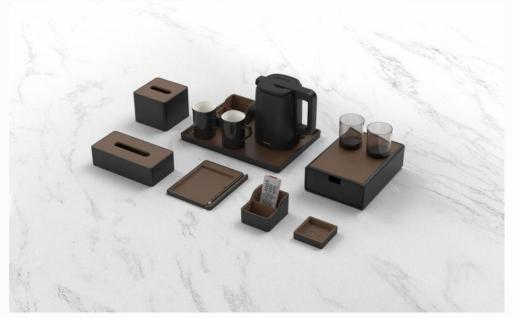

/s intelligent constant terperature control
- -With magnetic nozzle
- -2 wind speed
- -3 wind type with light circle:

Natural wind: blue light, 13.5~17.5m/s,

Warm wind: yellow light, 15.5~19m/s, 55°C

Hot wind: red light, 16.5~22m/s, 85°C

#### High Speed Sensor Hair Dryer B12





- -Unique design
- -Brushless motor with 110000 rpm
- -200 million level negative ions
- -59DB low noise, suitable for pets.
- -100 times/s intelligent constant terperature control.
- -5S auto power off withou holding the handle
- -3 wind type with light circle:

Natural wind: blue light, 13.5~17.5m/s,

Warm wind: yellow light, 15.5~19m/s, 55°C

Hot wind: red light, 16.5~22m/s, 85°C

#### 1400~1800W





1300~1875W







Single / Double / Triple Layer 304 / 316 SS 0.8-1L









#### **Room Accessories**















# THANKS

Creade www.szcreade.com