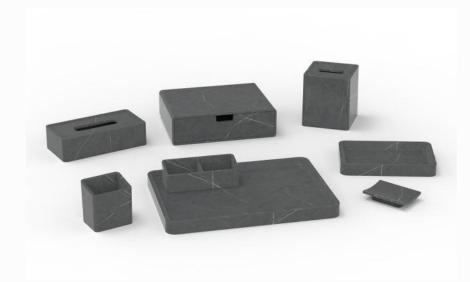

ntelligent constant terperature control
- -With magnetic nozzle
- -2 wind speed
- -3 wind type with light circle:

Natural wind: blue light, 13.5~17.5m/s,

Warm wind: yellow light, 15.5~19m/s, 55°C

Hot wind: red light, 16.5~22m/s, 85°C

#### High Speed Sensor Hair Dryer B12





- -Unique design
- -Brushless motor with 110000 rpm
- -200 million level negative ions
- -59DB low noise, suitable for pets.
- -100 times/s intelligent constant terperature control.
- -5S auto power off withou holding the handle
- -3 wind type with light circle:

Natural wind: blue light, 13.5~17.5m/s,

Warm wind: yellow light, 15.5~19m/s, 55°C

Hot wind: red light, 16.5~22m/s, 85°C

#### 1400~1800W





1300~1875W







Single / Double / Triple Layer 304 / 316 SS 0.8-1L









#### **Room Accessories**















# THANKS

Creade www.szcreade.com