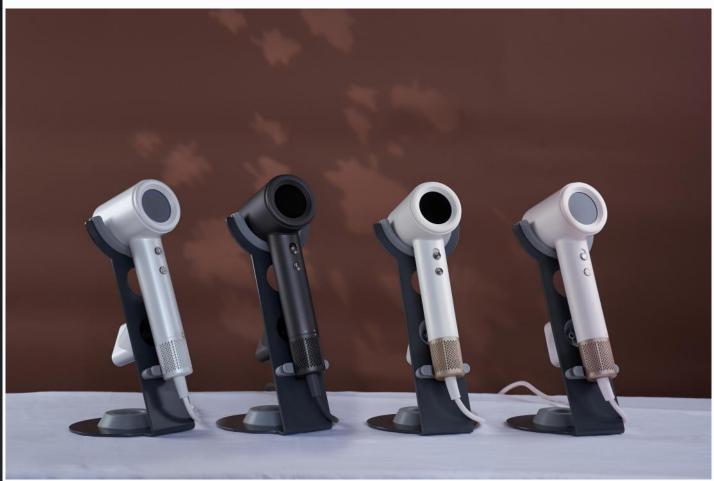

#### High Speed Hair Dryer F1

- -Unique design
- -Brushless motor with 110000 rpm
- -200 million level negative ions
- -59DB low noise, suitable for pets.
- -100 times/s intelligent constant terperature control
- -With magnetic nozzle
- -2 wind speed
- -3 wind type with light circle:

#### High Speed Sensor Hair Dryer B12

- -Unique design
- -Brushless motor with 110000 rpm
- -200 million level negative ions
- -59DB low noise, suitable for pets.
- -100 times/s intelligent constant terperature control.
- -5S auto power off withou holding the handle
- -3 wind type with light circle: