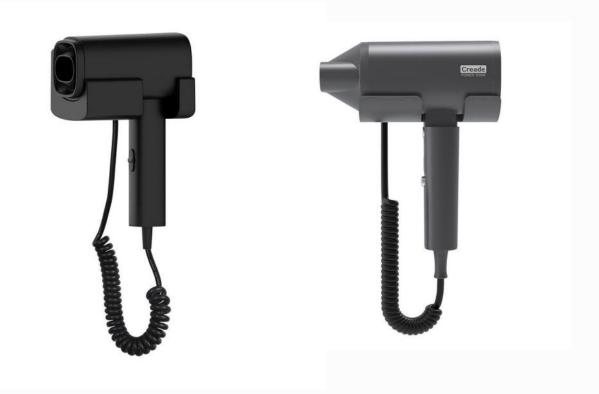

#### High Speed Hair Dryer F1

- -Unique design
- -Brushless motor with 110000 rpm
- -200 million level negative ions
- -59DB low noise, suitable for pets.
- -100 times/s intelligent constant terperature control
- -With magnetic nozzle
- -2 wind speed
- -3 wind type with light circle:

Natural wind: blue light, 13.5~17.5m/s,

Warm wind: yellow light, 15.5~19m/s, 55°C

Hot wind: red light, 16.5~22m/s, 85°C