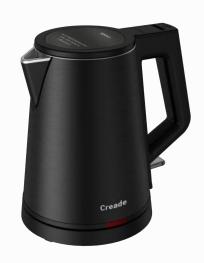

, suitable for pets.
- -100 times/s intelligent constant terperature control
- -With magnetic nozzle
- -2 wind speed
- -3 wind type with light circle:

Natural wind: blue light, 13.5~17.5m/s,

Warm wind: yellow light, 15.5~19m/s, 55°C

Hot wind: red light, 16.5~22m/s, 85°C

#### High Speed Sensor Hair Dryer B12





- -Unique design
- -Brushless motor with 110000 rpm
- -200 million level negative ions
- -59DB low noise, suitable for pets.
- -100 times/s intelligent constant terperature control.
- -5S auto power off withou holding the handle
- -3 wind type with light circle:

Natural wind: blue light, 13.5~17.5m/s,

Warm wind: yellow light, 15.5~19m/s, 55°C

Hot wind: red light, 16.5~22m/s, 85°C

#### 1400~1800W





1300~1875W







Single / Double / Triple Layer 304 / 316 SS 0.8-1L









#### **Room Accessories**















# THANKS

Creade www.szcreade.com