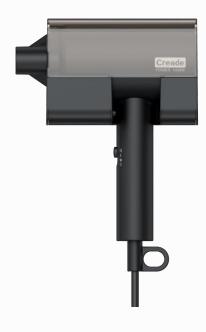

#### High Speed Hair Dryer F1

- -Unique design
- -Brushless motor with 110000 rpm
- -200 million level negative ions
- -59DB low noise, suitable for pets.
- -100 times/s intelligent constant terperature control
- -With magnetic nozzle
- -2 wind speed
- -3 wind type with light circle:

Natural wind: blue light, 13.5~17.5m/s,

Warm wind: yellow light, 15.5~19m/s, 55°C

Hot wind: red light, 16.5~22m/s, 85°C