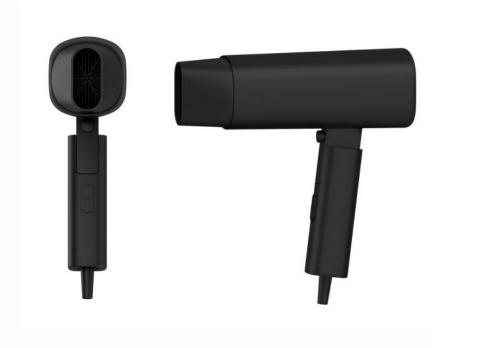

#### High Speed Sensor Hair Dryer B12

- -Unique design
- -Brushless motor with 110000 rpm
- -200 million level negative ions
- -59DB low noise, suitable for pets.
- -100 times/s intelligent constant terperature control.
- -5S auto power off withou holding the handle
- -3 wind type with light circle:

Natural wind: blue light, 13.5~17.5m/s,

Warm wind: yellow light, 15.5~19m/s, 55°C

Hot wind: red light, 16.5~22m/s, 85°C